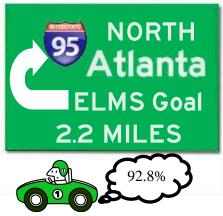

## **Anthony D'Angelo**

E.L.M.S. GOAL:

95.0%

STORE SCORE WEEK ENDING APRIL 25, 2009:

92.8%

THIS WEEK SCORE WAS AN INCREASE **OVER LAST WEEK SCORE**. WE WENT FROM 91.4% TO 92.8% THAT WAS AN INCREASE OF 1.53% WE NEED TO CONTINUE TO IMPROVE ON A DAILY BASIS TO ACHIEVE THE ELMS AND WIG GOAL OF 95% EFFECTIVE!

### 2.2 MILES TO ATLANTA

More Details, next week, on how you could win a \$100 Gift Card after May 23, 2009.

NANCE