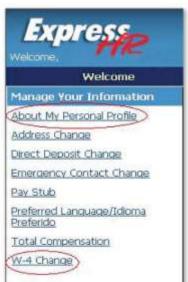

#### Step 1: Verify your address.

The company must have your current address in ExpressHR to ensure that any tax forms and company information reaches you. Log-in to ExpressHR and click "About My Personal Profile" from the left menu. In the profile screen, you can verify your current address. By clicking the pencil icon next to Address Information, you can update your address, phone numbers and even include a personal e-mail address.

### **Step 2: Verify your withholdings.**

ExpressHR allows you to verify and

MyHRalo

update your W-4 withholdings. Click "W-4 Change" on the left menu, and the withholdings screen appears. By clicking the Edit button on the screen, you have access to a great feature-an online worksheet-that can help you select your withholdings.